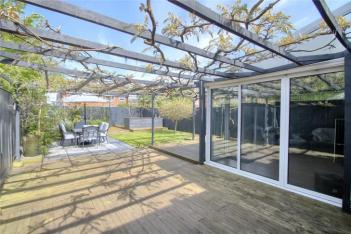

#### **GROUND FLOOR**

**ENTRANCE HALL** 

LOUNGE/DINING ROOM - 7.25m (23'9") x 5.02m (16'6") reducing to 4.06m (13'4")

KITCHEN - 2.87m x 2.18m (9'5" x 7'2")

GARDEN ROOM - 4.33m x 3.55m (14'2" x 11'8")

#### **GARDENS & GARAGE**

Block paved off street parking area and driveway leading to the single garage with up and over door, power points and lighting. The delightful rear garden is ideal for outdoor entertaining, with a lawn, extensive decked areas, pergola, and paved patio.