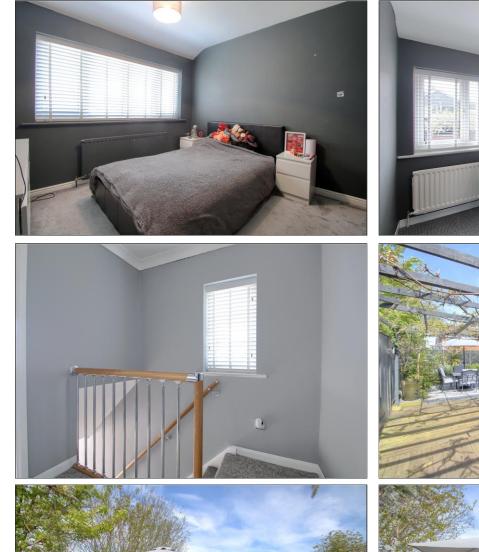

#### FIRST FLOOR

**LANDING** With staircase to the Loft Room.

BEDROOM ONE - 3.69m x 3.02m (12'1" x 9'11")

BEDROOM TWO - 3.58m (11'9") reducing to 2.76m (9'1") x 3.03m (9'11")

BEDROOM THREE - 2.44m x 1.98m (8' x 6'6")

#### SECOND FLOOR

LOFT ROOM - 5.08m x 3.10m (16'8" x 10'2")

#### **GARDENS & GARAGE**

Block paved off street parking area and driveway leading to the single garage with up and over door, power points and lighting. The delightful rear garden is ideal for outdoor entertaining, with a lawn, extensive decked areas, pergola, and paved patio.