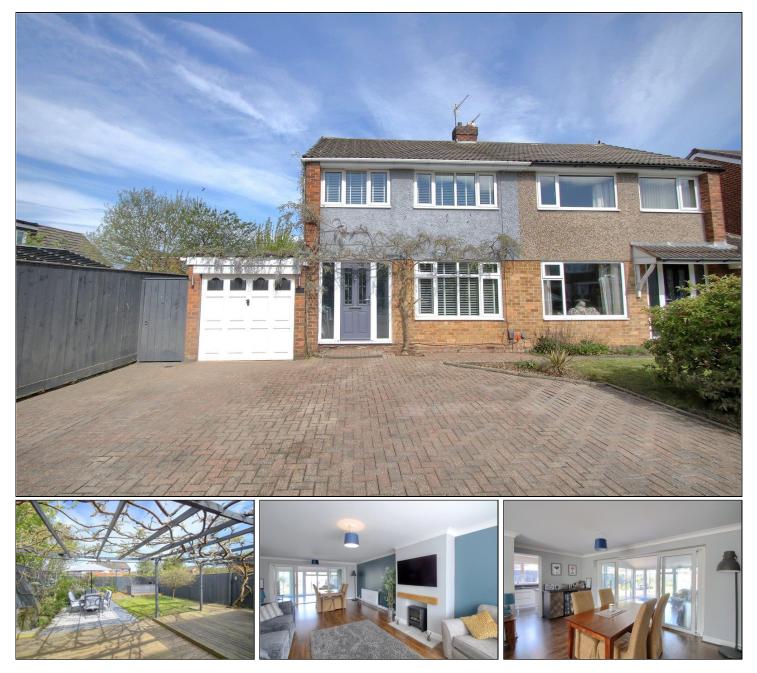

# MAYFIELD CRESCENT, EAGLESCLIFFE, STOCKTON-ON-TEES, TS16 0NN

- An Outstanding, Redesigned Three Bedroom Semi Detached Home Offering Stylish, Contemporary Accommodation
- Presented to An Exceptionally High Standard with Impressive High Quality Fittings & Attractive Décor Throughout
- Spacious Lounge/Dining Room with An Electric Stove Style Fire with Mantel Over & Hearth Together with Designer Radiators
- High Specification Kitchen with Quality Fitted Units, Built-In Oven & Hob & Integrated Fridge/Freezer
- Garden Room with Insulated Roof & Double Glazed
  French Doors to The Rear Garden
- Three First Floor Bedrooms Together with A Versatile Converted Loft Room with Staircase & Roof Window
- Luxurious Bathroom with White Suite, High Quality Fittings & Attractive Wall & Floor Tiling
- Block Paved Driveway & Off Street Parking, Single Garage & Impressive Rear Garden Ideal for Outdoor Entertainment
- Gas Central Heating System & Double Glazing

## Offers Over £240,000

www.michaelpoole.co.uk

An outstanding, redesigned three bedroom semi-detached home offering stylish, contemporary accommodation presented to an exceptionally high standard with impressive high quality fittings and attractive décor throughout.

#### **GROUND FLOOR**

**ENTRANCE HALL** 

LOUNGE/DINING ROOM - 7.25m (23'9") x 5.02m (16'6") reducing to 4.06m (13'4")

KITCHEN - 2.87m x 2.18m (9'5" x 7'2")

GARDEN ROOM - 4.33m x 3.55m (14'2" x 11'8")

#### **GARDENS & GARAGE**

Block paved off street parking area and driveway leading to the single garage with up and over door, power points and lighting. The delightful rear garden is ideal for outdoor entertaining, with a lawn, extensive decked areas, pergola, and paved patio.