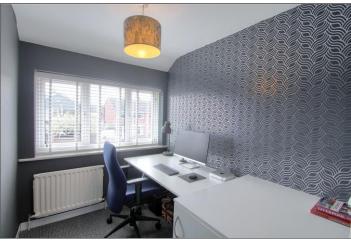

#### FIRST FLOOR

**LANDING** With staircase to the Loft Room.

BEDROOM ONE - 3.69m x 3.02m (12'1" x 9'11")

BEDROOM TWO - 3.58m (11'9") reducing to 2.76m (9'1") x 3.03m (9'11")

BEDROOM THREE - 2.44m x 1.98m (8' x 6'6")