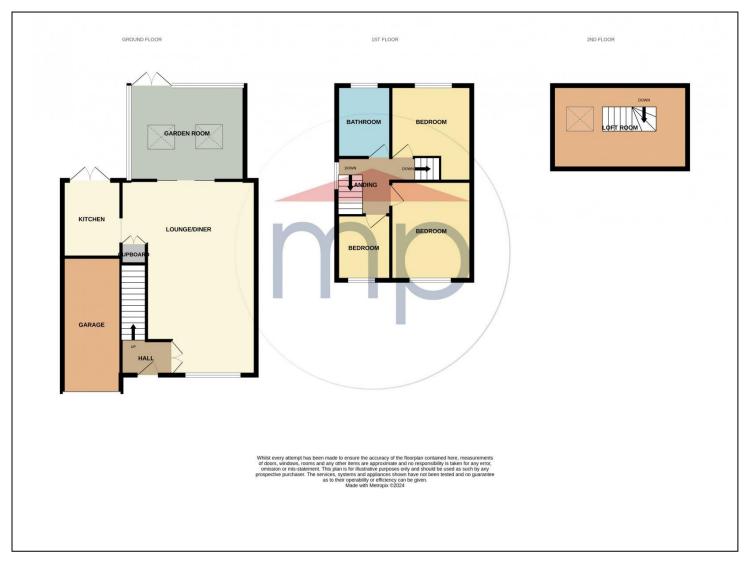

#### **GROUND FLOOR**

**ENTRANCE HALL** 

LOUNGE/DINING ROOM - 7.25m (23'9") x 5.02m (16'6") reducing to 4.06m (13'4")

KITCHEN - 2.87m x 2.18m (9'5" x 7'2")

GARDEN ROOM - 4.33m x 3.55m (14'2" x 11'8")

#### FIRST FLOOR

**LANDING** With staircase to the Loft Room.

BEDROOM ONE - 3.69m x 3.02m (12'1" x 9'11")

BEDROOM TWO - 3.58m (11'9") reducing to 2.76m (9'1") x 3.03m (9'11")

BEDROOM THREE - 2.44m x 1.98m (8' x 6'6")

#### SECOND FLOOR

LOFT ROOM - 5.08m x 3.10m (16'8" x 10'2")