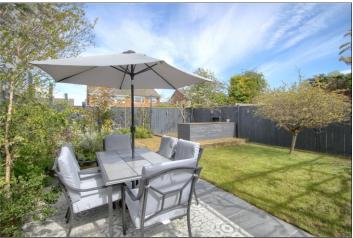

#### **GARDENS & GARAGE**

Block paved off street parking area and driveway leading to the single garage with up and over door, power points and lighting. The delightful rear garden is ideal for outdoor entertaining, with a lawn, extensive decked areas, pergola, and paved patio.