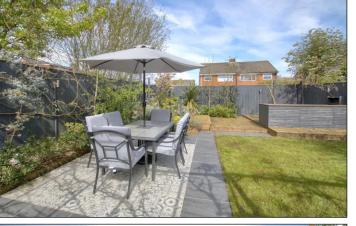

#### **GARDENS & GARAGE**

Block paved off street parking area and driveway leading to the single garage with up and over door, power points and lighting. The delightful rear garden is ideal for outdoor entertaining, with a lawn, extensive decked areas, pergola, and paved patio.