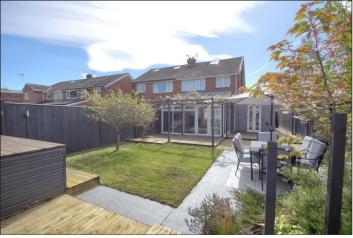

#### **GARDENS & GARAGE**

Block paved off street parking area and driveway leading to the single garage with up and over door, power points and lighting. The delightful rear garden is ideal for outdoor entertaining, with a lawn, extensive decked areas, pergola, and paved patio.