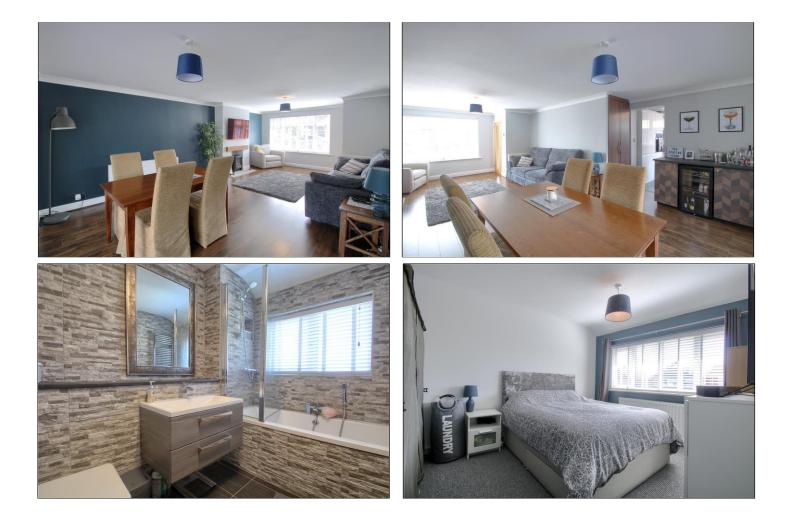

#### **GROUND FLOOR**

**ENTRANCE HALL** 

LOUNGE/DINING ROOM - 7.25m (23'9") x 5.02m (16'6") reducing to 4.06m (13'4")

KITCHEN - 2.87m x 2.18m (9'5" x 7'2")

GARDEN ROOM - 4.33m x 3.55m (14'2" x 11'8")

BATHROOM - 2.62m x 1.95m (8'7" x 6'5")

**TO VIEW**: Tel: 01642 788878 59 High Street, Yarm, TS15 9BH

www.michaelpoole.co.uk