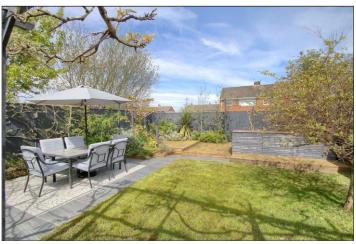

#### **GARDENS & GARAGE**

Block paved off street parking area and driveway leading to the single garage with up and over door, power points and lighting. The delightful rear garden is ideal for outdoor entertaining, with a lawn, extensive decked areas, pergola, and paved patio.