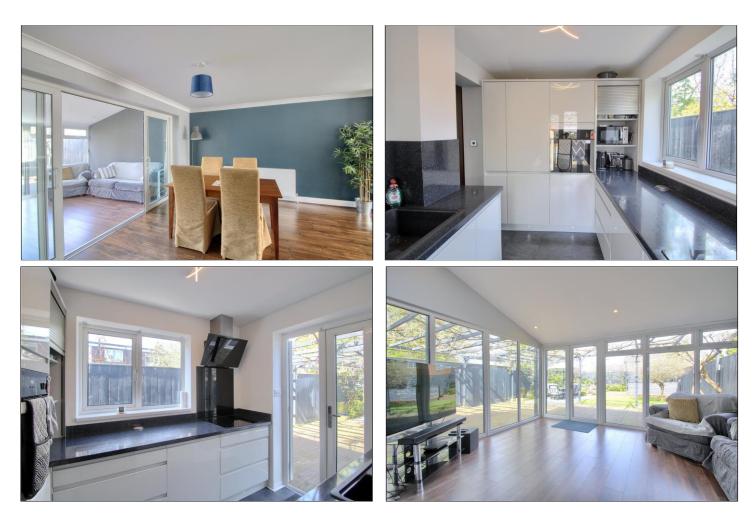

#### **GROUND FLOOR**

**ENTRANCE HALL** 

LOUNGE/DINING ROOM - 7.25m (23'9") x 5.02m (16'6") reducing to 4.06m (13'4")

KITCHEN - 2.87m x 2.18m (9'5" x 7'2")

GARDEN ROOM - 4.33m x 3.55m (14'2" x 11'8")